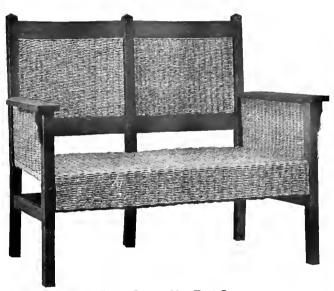

Chair No. 7071/2-L.

Spanish Leather. Weathered, Fumed or Early English. Weight 25 lbs. Price \$16.00.

Fibre Settee No. F-11-S.

Brown. Oak Frame Finished Weathered, Fumed or Early English. Weight 55 lbs. Price \$26.00.